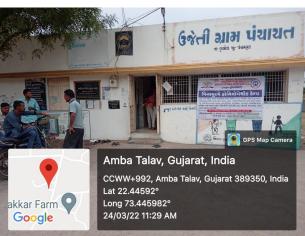

PIHRH conducted a Homoeopathic Medical Health Camp at Ujeti Gram Panchayat Hall Ujeti, Halol on 24/03/2022, Thursday in between 10 AM to 1 PM. Medical Health camp starts under the leadership of Dr. Kamal Patidar, Dr. Briyal Patel, Mr. Prashant Takane (PRO) and 5 interns of JNHMC with the prior permission of Parvat singh Gohil Sarpanch. In these camps full health checkup is done and distribution of Homoeopathic Medicine for various health problems. Good response from patients and around 48 people get benefits of health camp.

#### **IMAGES OF CAMPS**