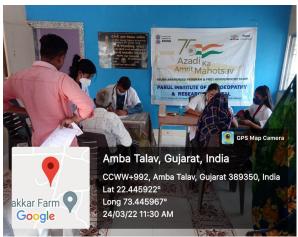

PIHRH conducted a Homoeopathic Medical Health Camp at Ujeti Gram Panchayat Hall Ujeti, Halol on 24/03/2022, Thursday in between 10 AM to 1 PM. Medical Health camp starts under the leadership of Dr. Kamal Patidar, Dr. Briyal Patel, Mr. Prashant Takane (PRO) and 5 interns of JNHMC with the prior permission of Parvat singh Gohil Sarpanch. In these camps full health checkup is done and distribution of Homoeopathic Medicine for various health problems. Good response from patients and around 48 people get benefits of health camp.

#### **IMAGES OF CAMPS**