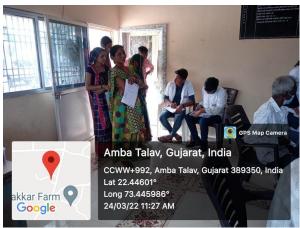

| House Physician           |      |
| 3  | Mr. Prashant Takane  | PRO                       |      |
| 4  | Mr. Dinesh Sangod    | Nursing Staff             |      |
| 5  | Mis. Kinjal Vasava   | Intern                    |      |
| 6  | Mis. Rohini Bhardwaj | Intern                    |      |
| 7  | Mr.Dinesh Chaudhary  | Intern                    |      |
| 8  | Mr.Prince Agrawal    | Intern                    |      |
| 9  | Mr.Smit Dhusa        | Intern                    |      |



# PARUL INSTITUTE OF HOMOEOPATHY & RESEARCH HOSPITAL



**PIHRH** 

At. Ishwarpura, P.O. Limda Ta. Waghodia, Vadodara-391760 (Guj.)

#### **IMAGES OF CAMPS**







# PARUL INSTITUTE OF HOMOEOPATHY & RESEARCH HOSPITAL



**PIHRH** 

At. Ishwarpura, P.O. Limda Ta. Waghodia, Vadodara-391760 (Guj.)