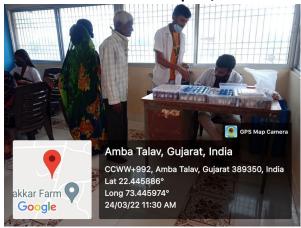

el     | House Physician           |      |
| 3  | Mr. Prashant Takane  | PRO                       |      |
| 4  | Mr. Dinesh Sangod    | Nursing Staff             |      |
| 5  | Mis. Kinjal Vasava   | Intern                    |      |
| 6  | Mis. Rohini Bhardwaj | Intern                    |      |
| 7  | Mr.Dinesh Chaudhary  | Intern                    |      |
| 8  | Mr.Prince Agrawal    | Intern                    |      |
| 9  | Mr.Smit Dhusa        | Intern                    |      |



# PARUL INSTITUTE OF HOMOEOPATHY & RESEARCH HOSPITAL



**PIHRH** 

At. Ishwarpura, P.O. Limda Ta. Waghodia, Vadodara-391760 (Guj.)

#### **IMAGES OF CAMPS**







# PARUL INSTITUTE OF HOMOEOPATHY & RESEARCH HOSPITAL



**PIHRH** 

At. Ishwarpura, P.O. Limda Ta. Waghodia, Vadodara-391760 (Guj.)