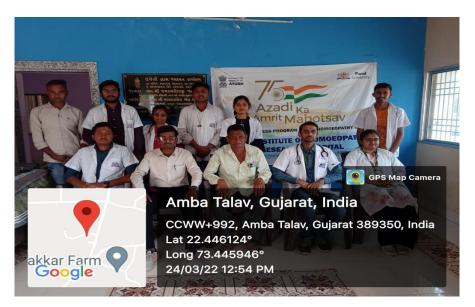

| House Physician           |      |
| 3  | Mr. Prashant Takane  | PRO                       |      |
| 4  | Mr. Dinesh Sangod    | Nursing Staff             |      |
| 5  | Mis. Kinjal Vasava   | Intern                    |      |
| 6  | Mis. Rohini Bhardwaj | Intern                    |      |
| 7  | Mr.Dinesh Chaudhary  | Intern                    |      |
| 8  | Mr.Prince Agrawal    | Intern                    |      |
| 9  | Mr.Smit Dhusa        | Intern                    |      |



# PARUL INSTITUTE OF HOMOEOPATHY & RESEARCH HOSPITAL



**PIHRH** 

At. Ishwarpura, P.O. Limda Ta. Waghodia, Vadodara-391760 (Guj.)

#### **IMAGES OF CAMPS**







# PARUL INSTITUTE OF HOMOEOPATHY & RESEARCH HOSPITAL



**PIHRH** 

At. Ishwarpura, P.O. Limda Ta. Waghodia, Vadodara-391760 (Guj.)